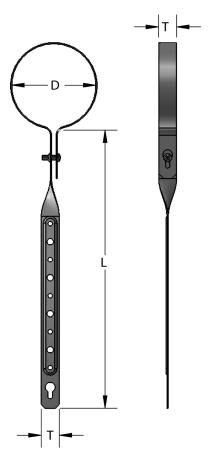

## dwv (drain, waste, vent) hanger

| Materials/Finishes: | Copper Plated Carbon Steel (237CTP)                                                                                | Electro-Galvanized (237G) |  |
|---------------------|--------------------------------------------------------------------------------------------------------------------|---------------------------|--|
|                     | Plastic Coated (237PC)                                                                                             |                           |  |
| Variants:           | N/A                                                                                                                |                           |  |
| Service:            | Designed for the support of PVC or ABS DWV pipe from wood joists. Evenly spaced holes allow for proper pipe pitch. |                           |  |
| Approvals:          | N/A                                                                                                                |                           |  |
| Ordering:           | Specify figure number, finish and pipe size.                                                                       |                           |  |
| Notes:              | FIG. 237CT copper plated DWV hangers are NOT designed for copper DWV pipe.                                         |                           |  |

| PIPE<br>SIZE | PIPE OD<br>D | Т   | L  | WGT EACH<br>(lbs) |
|--------------|--------------|-----|----|-------------------|
| 1-1/2        | 1.900        | 3/4 | 12 | 0.20              |
| 2            | 2.375        | 3/4 | 12 | 0.22              |
| 3            | 3.500        | 3/4 | 12 | 0.24              |
| 4            | 4.500        | 3/4 | 12 | 0.26              |