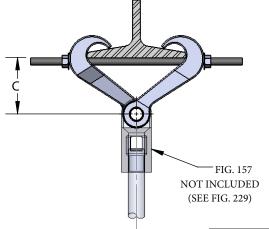

| Materials/Finishes: | Plain Malleable Iron (218B)                                                                                                                                                                                                                                                            | Electro-Galvanized (218G) |  |  |  |
|---------------------|----------------------------------------------------------------------------------------------------------------------------------------------------------------------------------------------------------------------------------------------------------------------------------------|---------------------------|--|--|--|
| Variants:           | N/A                                                                                                                                                                                                                                                                                    |                           |  |  |  |
| Service:            | Designed for the suspension of a hanger rod from the center of an I-beam. The clamp accommodates flange widths of 2-3/8" - 7". Flange thickness not to exceed .60 inches. Normally used in conjunction with figure 157 extension piece. Figure 157 provides 1" of vertical adjustment. |                           |  |  |  |
| Approvals:          | When used with FIG. 157 Extension Piece, complies with Federal Speci-<br>fication WW-H-171-E (Type# 30), A-A-1192 A (Type# 30) and Manufac-<br>turers' Standardization Society MSS SP-58 and SP-69 (Type# 30).                                                                         |                           |  |  |  |
| Ordering:           | Specify figure number and finish                                                                                                                                                                                                                                                       |                           |  |  |  |
| Notes:              | For complete assembly with extension piece see FIG. 229                                                                                                                                                                                                                                |                           |  |  |  |

| A<br>(7/8" MAX ROD | C<br>ROD TAKE OUT FOR<br>WIDTH OF BEAM FLANGE |        |        |         |        |       | BOLT<br>DIA | WGT<br>EACH<br>(lbs) | MAX<br>REC<br>LOAD |
|--------------------|-----------------------------------------------|--------|--------|---------|--------|-------|-------------|----------------------|--------------------|
|                    | 2-3/8                                         | 3      | 4      | 5       | 6      | 7     |             |                      | (lbs)              |
| CLAMP ONLY         | 3-1/2                                         | 3-7/16 | 3-5/16 | 2-15/16 | 2-9/16 | 1-7/8 | 7/16        | 2.49                 | 1365               |