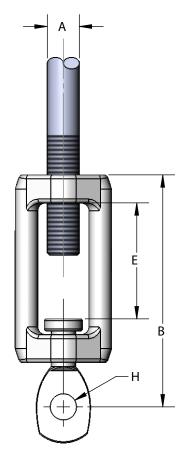

| SIZE<br>A | PIPE<br>SIZE   | В     | Е     | Н     | WGT<br>EACH<br>(LBS) | MAX<br>REC<br>LOAD<br>(LBS) |
|-----------|----------------|-------|-------|-------|----------------------|-----------------------------|
| 3/8-16    | 1/2 to 2       | 4.300 | 2.000 | 0.410 | 0.30                 | 610                         |
| 1/2-13    | 2-1/2 to 3-1/2 | 4.300 | 2.000 | 0.410 | 0.28                 | 610                         |