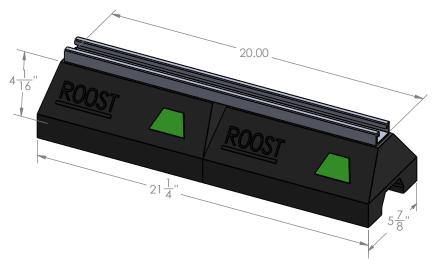

## FIG. 7520-RT

rooftop support block 20" with 13/16" pre-galv. strut

|  | Materials/<br>Finishes:         | 100% Recycled Rubber Base with Pre-Galvanized<br>Strut Channel (7520RT7200Z) |
|--|---------------------------------|------------------------------------------------------------------------------|
|  | Variants:                       | N/A                                                                          |
|  | Weight (lbs):                   | 12.00                                                                        |
|  | Uniform Load<br>Capacity (lbs): | 1,000                                                                        |
|  | Ordering:                       | Specify figure number.                                                       |