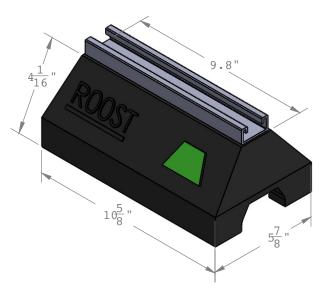

## FIG. 7510-RT rooftop support block

## FIG. 7510RT7200Z

| Materials/      | 100% Recycled Rubber Base with 13/16" X 1-5/8"                   |  |
|-----------------|------------------------------------------------------------------|--|
| Finishes:       | Pre-Galvanized Strut Channel (7510RT7200Z)                       |  |
| Variants:       | 100% Recycled Rubber Base with 1-5/8" X 1-5/8"                   |  |
|                 | Pre-Galvanized Strut Channel (7510RT7100Z)                       |  |
|                 | 100% Recycled Rubber Base Only (7510RT)                          |  |
| Approvals:      | Complies with Manufacturer's Standardization Society (MSS)       |  |
|                 | SP-58 (Type 62)                                                  |  |
| Weight (lbs):   | 6.00                                                             |  |
| Uniform Load    | 500                                                              |  |
| Capacity (lbs): |                                                                  |  |
| Ordering:       | Specify figure number.                                           |  |
| Notes:          | Uniform Load Capacity for the components in the                  |  |
|                 | 7510RT7200Z and 7510RT7100Z assemblies only. Consult             |  |
|                 | roofing manufacturer or engineer for roof loading compatability. |  |