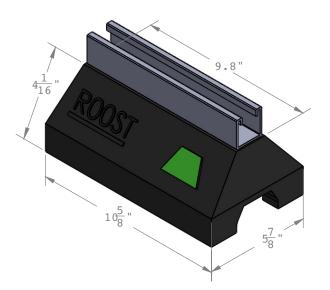

## FIG. 7510RT7100Z

| PROJECT INFORMATION                     | APPROVAL STAMP |
|-----------------------------------------|----------------|
| Project:                                | Notes:         |
| Address:                                |                |
| Contractor:                             |                |
| Engineer:                               |                |
| Date:                                   |                |
| Approved Approved as Noted Not Approved |                |