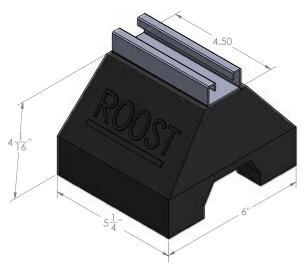

## FIG. 7505-RT mini rooftop support block

| Materials/                      | 100% Recycled Rubber Base with 13/16" X 1-5/8"                                     |  |
|---------------------------------|------------------------------------------------------------------------------------|--|
| Finishes:                       | Pre-Galvanized Strut Channel (7505RT7200Z)                                         |  |
| Variants:                       | 100% Recycled Rubber Base Only (7505RT)                                            |  |
| Approvals:                      | Complies with Manufacturer's Standardization Society (MSS)<br>SP-58 (Type 62)      |  |
| Weight (lbs):                   | 3.20                                                                               |  |
| Uniform Load<br>Capacity (lbs): | 250                                                                                |  |
| Ordering:                       | Specify figure number.                                                             |  |
| Notes:                          | Uniform Load Capacity for the components in the 7505RT7200Z assembly only. Consult |  |
|                                 | roofing manufacturer or engineer for roof loading compatability.                   |  |