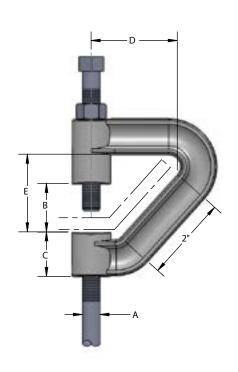

| Materials/Finishes | Plain Ductile Iron (24LB)                                 | Electro-Galvanized (24LG) |  |  |
|--------------------|-----------------------------------------------------------|---------------------------|--|--|
| Variants:          | N/A                                                       |                           |  |  |
| Service:           | Designed for use with large-lip steel Purlin beams        |                           |  |  |
| Approvals:         | N/A                                                       |                           |  |  |
| Ordering:          | Specify figure number and finish                          |                           |  |  |
| Notes:             | See MSS SP-69 for proper set screw torque recommendations |                           |  |  |

| SIZE<br>A | SET<br>SCREW | В | С | D     | Е     | WGT EACH<br>(lbs) | MAX REC<br>LOAD (lbs) |
|-----------|--------------|---|---|-------|-------|-------------------|-----------------------|
| 3/8-16    | 3/8-16 x 3   | 1 | 1 | 1-7/8 | 1-5/8 | 0.92              | 400                   |