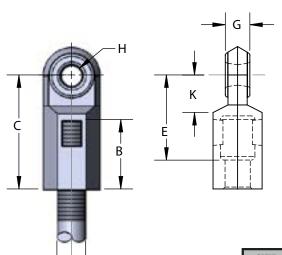

| SIZE<br>A | PIPE SIZE      | В      | С      | E       | G   | Н    | K     | WGT<br>EACH<br>(lbs) | MAX<br>REC<br>LOAD<br>(lbs) |
|-----------|----------------|--------|--------|---------|-----|------|-------|----------------------|-----------------------------|
| 3/8-16    | 1/2 to 2       | 1-5/16 | 2-1/16 | 1-3/16  | 1/2 | 1/2  | 9/16  | 0.19                 | 610                         |
| 1/2-13    | 2-1/2 to 3-1/2 | 1-7/16 | 2-5/16 | 1-5/16  | 5/8 | 1/2  | 11/16 | 0.41                 | 1130                        |
| 5/8-11    | 4 to 5         | 1-9/16 | 2-7/16 | 1-7/16  | 5/8 | 1/2  | 3/4   | 0.42                 | 1810                        |
| 3/4-10    | 6              | 1-7/8  | 2-7/8  | 1-9/16  | 5/8 | 1/2  | 7/8   | 0.68                 | 2710                        |
| 7/8-9     | 8 to 12        | 2      | 3-1/16 | 1-11/16 | 3/4 | 9/16 | 7/8   | 0.78                 | 2950                        |