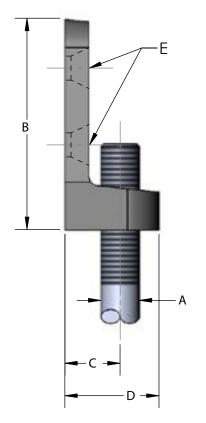

| SIZE<br>A | В     | С   | D      | E<br>SCREW<br>SIZE | WGT<br>EACH<br>(lbs) | MAX<br>REC<br>LOAD<br>(lbs) |
|-----------|-------|-----|--------|--------------------|----------------------|-----------------------------|
| 3/8-16    | 2-1/8 | 5/8 | 15/16  | #12                | 0.13                 | 250                         |
| 1/2-13    | 2-3/4 | 3/4 | 1-3/16 | #14                | 0.29                 | 480                         |