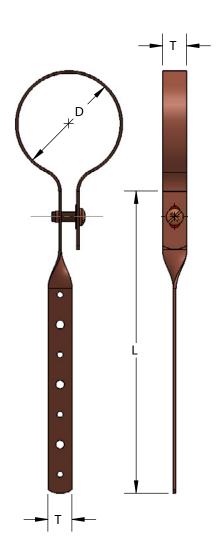

## FIG. 127CT natick hanger, copper tube size

| Materials/Finishes: | Copper Epoxy Coated (Copper-Gard) Carbon Steel (127CT)                          |  |
|---------------------|---------------------------------------------------------------------------------|--|
| Variants:           | N/A                                                                             |  |
| Service:            | Designed for the support of copper tube supply lines. Attaches to wood members. |  |
| Approvals:          | N/A                                                                             |  |
| Ordering:           | Specify figure number, finish, tube size and length                             |  |
| Notes:              | N/A                                                                             |  |

| TUBE<br>SIZE | D<br>TUBE | T   | L         | WGT EACH<br>(lbs) |      |
|--------------|-----------|-----|-----------|-------------------|------|
|              | OD        |     |           | 6"                | 12"  |
| 1/2          | 0.625     | 1/2 | 6" or 12" | 0.07              | 0.09 |
| 3/4          | 0.875     | 1/2 | 6" or 12" | 0.07              | 0.09 |
| 1            | 1.125     | 1/2 | 6" or 12" | 0.08              | 0.10 |
| 1-1/4        | 1.375     | 1/2 | 6" or 12" | 0.08              | 0.10 |
| 1-1/2        | 1.625     | 1/2 | 6" or 12" | 0.10              | 0.12 |
| 2            | 2.125     | 1/2 | 6" or 12" | 0.10              | 0.12 |