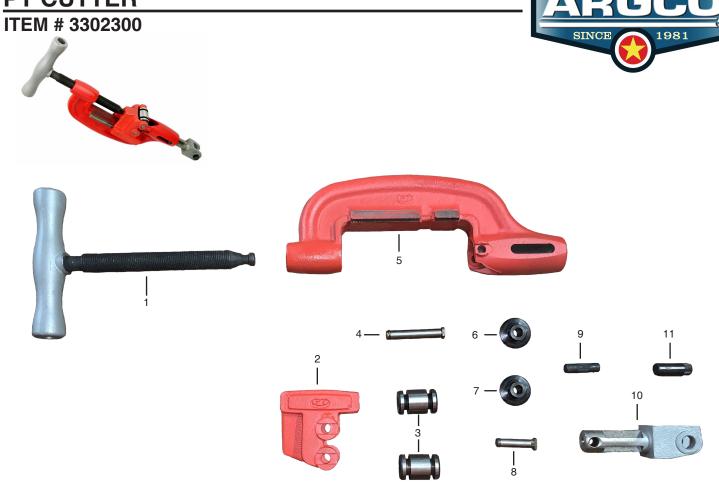

## REPLACEMENT PARTS PT CUTTER

| DESCRIPTION                                                  | ITEM#    |
|--------------------------------------------------------------|----------|
| 1: PT CUTTER SCREW HANDLE<br>FITS 43625 FOR MODEL 360 CUTTER | 3302301  |
| 2: PT CUTTER ROLLER HOUSING FITS 33400 FOR MODEL 360 CUTTER  | 3302302  |
| 3: PT CUTTER ROLLER                                          | 3302303  |
| FITS 34305 FOR MODEL 360 CUTTER (SET OF 2)                   |          |
| 4: PT CUTTER ROLLER PIN                                      | 3302304  |
| FITS 34310 MODEL 360 CUTTER                                  |          |
| 5: PT CUTTER FRAME                                           | 3302305  |
| FITS 48595 MODEL 360 CUTTER                                  |          |
| 6: PT CUTTER WHEEL HEAVY DUTY                                | 3302306  |
| FITS 33105 FOR 360 CUTTER                                    |          |
| 7: PT CUTTER WHEEL 1/8"-2"                                   | 3302306A |
| FITS 44185 FOR MODEL 360/820 CUTTERS                         |          |
| 8: PT CUTTER WHEEL PIN                                       | 3302307  |
| 9: PT CUTTER RETAINING PIN                                   | 3302308  |
| FITS 45435 FOR MODEL 360 CUTTER                              |          |
| 10: PT CUTTER SUPPORT ARM                                    | 3302309  |
| FITS 45505 FOR MODEL 360 CUTTER                              |          |
| 11: PT CUTTER HINGE PIN                                      | 3302310  |
| FITS 45520 FOR MODEL 360 CUTTER                              |          |