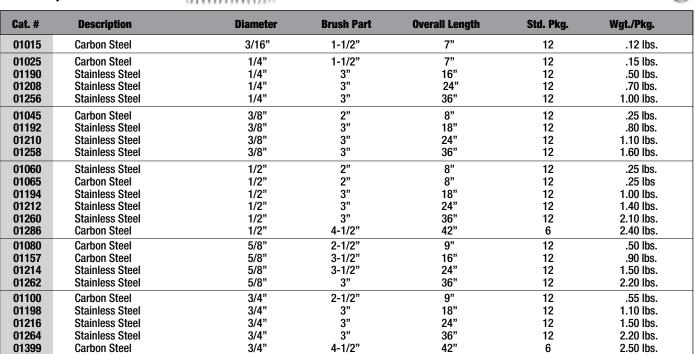

# Fine-Wire Single Spiral Brushes for Small Boilers, Burners, Nozzles & Fans

### Fine-Wire Single Spiral Brushes for Small Boilers, Burners, Nozzles & Fans - cont'd.

| Cat. #                                    | Description                                                                           | Diameter             | Brush Part                     | Overall Length                  | Std. Pkg.                 | Wgt./Pkg.                                                    |
|-------------------------------------------|---------------------------------------------------------------------------------------|----------------------|--------------------------------|---------------------------------|---------------------------|--------------------------------------------------------------|
| 01110                                     | Carbon Steel                                                                          | 13/16"               | 3"                             | 10"                             | 12                        | .80 lbs.                                                     |
| 01120                                     | Carbon Steel                                                                          | 7/8"                 | 3"                             | 10"                             | 12                        | .80 lbs.                                                     |
| 01200                                     | Stainless Steel                                                                       | 7/8"                 | 3"                             | 18"                             | 12                        | 1.20 lbs.                                                    |
| 01218                                     | Stainless Steel                                                                       | 7/8"                 | 3"                             | 24"                             | 12                        | 2.00 lbs.                                                    |
| 01268                                     | Stainless Steel                                                                       | 7/8"                 | 3"                             | 36"                             | 12                        | 2.80 lbs.                                                    |
| 01140<br>01202<br>01220<br>01270<br>01294 | Carbon Steel<br>Stainless Steel<br>Stainless Steel<br>Stainless Steel<br>Carbon Steel | 1"<br>1"<br>1"<br>1" | 3"<br>3"<br>3"<br>3"<br>4-1/2" | 10"<br>18"<br>24"<br>36"<br>42" | 12<br>12<br>12<br>12<br>6 | .80 lbs.<br>1.50 lbs.<br>2.00 lbs.<br>2.80 lbs.<br>2.50 lbs. |
| 01204                                     | Stainless, Steel                                                                      | 1-1/4"               | 3"                             | 18"                             | 12                        | 1.50 lbs.                                                    |
| 01222                                     | Stainless Steel                                                                       | 1-1/4"               | 3"                             | 24"                             | 12                        | 2.10 lbs.                                                    |
| 01272                                     | Stainless Steel                                                                       | 1-1/4"               | 3"                             | 36"                             | 12                        | 2.90 lbs.                                                    |
| 01224                                     | Stainless Steel                                                                       | 1-1/2"               | 3"                             | 24"                             | 6                         | 1.00 lbs.                                                    |
| 01274                                     | Stainless Steel                                                                       | 1-1/2"               | 3"                             | 36"                             | 6                         | 1.50 lbs.                                                    |
| 01398                                     | Carbon Steel                                                                          | 1-1/2"               | 4-1/2"                         | 42"                             | 6                         | 2.60 lbs.                                                    |
| 01226                                     | Stainless Steel                                                                       | 2"                   | 3"                             | 24"                             | 6                         | 1.00 lbs.                                                    |
| 01276                                     | Stainess Steel                                                                        | 2"                   | 3"                             | 36"                             | 6                         | 1.50 lbs.                                                    |
| 01400                                     | Carbon Steel                                                                          | 2"                   | 4-1/2"                         | 42"                             | 6                         | 2.70 lbs.                                                    |
| 01324                                     | Stainless Steel                                                                       | 2"                   | 3"                             | 48"                             | 6                         | 2.90 lbs.                                                    |
| 01278                                     | Stainless Steel                                                                       | 2-1/2"               | 3"                             | 36"                             | 6                         | 1.50 lbs.                                                    |
| 01405                                     | Carbon Steel                                                                          | 2-1/2"               | 4-1/2"                         | 42"                             | 6                         | 2.80 lbs.                                                    |
| 01326                                     | Stainless Steel                                                                       | 2-1/2"               | 4-1/2"                         | 48"                             | 6                         | 3.00 lbs.                                                    |
| 01280                                     | Stainless Steel                                                                       | 3"                   | 4-1/2"                         | 36"                             | 6                         | 1.60 lbs.                                                    |
| 01410                                     | Carbon Steel                                                                          | 3"                   | 4-1/2"                         | 42"                             | 6                         | 3.00 lbs.                                                    |
| 01328                                     | Stainless Steel                                                                       | 3"                   | 4-1/2"                         | 48"                             | 6                         | 3.50 lbs.                                                    |