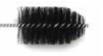

# **Specialty Boiler Brushes**

| Cat. # | Description                         | Diameter    | Brush Part | Overall Length | Std. Pkg. | Wgt./Pkg. |
|--------|-------------------------------------|-------------|------------|----------------|-----------|-----------|
| 84200  | Light Duty, Steel                   | 1½" x 1¹/8" | 3"         | 30"            | 24        | 5.4 lbs.  |
| 84201  | Heavy Duty, Horsehair               | 1½" x 1½"   | 3"         | 30"            | 6         | 1.8 lbs.  |
| 84202  | Heavy Duty, Gold Series Original    | 1½" x 1½"   | 3"         | 36"            | 12        | 5.0 lbs.  |
| 84203  | Heavy Duty, Gold Series             | 1½" x 1½"   | 3"         | 42"            | 12        | 4.8 lbs.  |
| 84205  | Heavy Duty, Gold Series             | 1½" x 1½"   | 3"         | 30"            | 24        | 8.0 lbs.  |
| 84207  | Light Duty, Horsehair Very Flexible | 1½" x 1½"   | 3"         | 24"            | 6         | .5 lbs.   |
| 84208  | Ultra Oil Series                    | 3"          | 3"         | 42"            | 12        | 5.2 lbs.  |
| 84210  | Steel                               | 1½" x 1½"   | 3"         | 42"            | 12        | 3.6 lbs.  |
| 84211  | Horsehair                           | 1½" x 1½"   | 3"         | 42"            | 6         | 2.4 lbs.  |