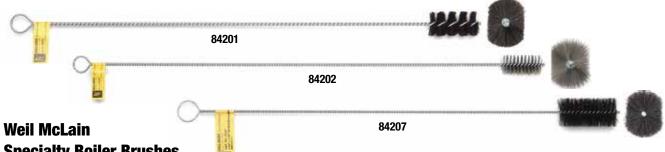

# **Specialty Boiler Brushes**

| Cat. # | Description                         | Diameter    | Brush Part | Overall Length | Std. Pkg. | Wgt./Pkg. |
|--------|-------------------------------------|-------------|------------|----------------|-----------|-----------|
| 84200  | Light Duty, Steel                   | 1½" x 1¹/8" | 3"         | 30"            | 24        | 5.4 lbs.  |
| 84201  | Heavy Duty, Horsehair               | 1½" x 1½"   | 3"         | 30"            | 6         | 1.8 lbs.  |
| 84202  | Heavy Duty, Gold Series Original    | 1½" x 1½"   | 3"         | 36"            | 12        | 5.0 lbs.  |
| 84203  | Heavy Duty, Gold Series             | 1½" x 1½"   | 3"         | 42"            | 12        | 4.8 lbs.  |
| 84205  | Heavy Duty, Gold Series             | 1½" x 1½"   | 3"         | 30"            | 24        | 8.0 lbs.  |
| 84207  | Light Duty, Horsehair Very Flexible | 1½" x 1½"   | 3"         | 24"            | 6         | .5 lbs.   |
| 84208  | Ultra Oil Series                    | 3"          | 3"         | 42"            | 12        | 5.2 lbs.  |
| 84210  | Steel                               | 1½" x 1½"   | 3"         | 42"            | 12        | 3.6 lbs.  |
| 84211  | Horsehair                           | 1½" x 1½"   | 3"         | 42"            | 6         | 2.4 lbs.  |