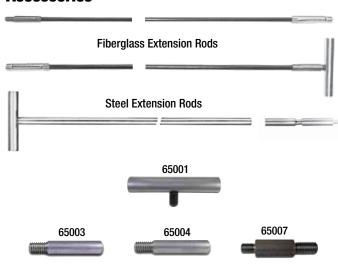

# 3/8" to 3" Condensor Tube Brush Accessories

| Cat. #   | Description                                              | Std. Pkg.  | Wgt/Pkg.  |
|----------|----------------------------------------------------------|------------|-----------|
| Extensio | n Rods                                                   |            |           |
| 65000    | 3' Fiberglass extension rod 5/16-18 with "T" handle      | 6          | 1.6 lbs.  |
| 65002    | 3' Steel extension rod, 5/16" dia.                       | 6          | 6.0 lbs.  |
| 65010    | 2' Fiberglass ext. rod 5/16-18 1/8" NP                   | T 6        | 1.0 lbs.  |
| 65015    | 3' Fiberglass ext. rod 5/16-18 1/8" NP                   | T 6        | 1.25 lbs. |
| 65018    | 3' Fiberglass ext. rod w/T-handle (6/Pl                  | <b>( 1</b> | 1.71 lbs. |
| 65016    | 4' Fiberglass ext. rod 5/16-18 1/8" NP                   | T 6        | 1.5 lbs.  |
| 65017    | 6' Fiberglass ext. rod 5/16-18 1/8" NP                   | T 6        | 1.9 lbs.  |
| Accesso  | ries                                                     |            |           |
| 65001    | "T" handle for fiberglass extension roo                  | i 6        | .4 lbs.   |
| Tube Cro | ssover Adapters                                          |            |           |
| 65003    | M/R brush adapter to comp. rod                           | 6          | .3 lbs.   |
|          | (5/16-18 male brush to 12-24 female                      | od)        |           |
| 65004    | M/R rod adapter to comp. brush                           | 6          | .3 lbs.   |
|          | (12-24 male brush to 5/16-18 female                      | rod)       |           |
| 65007    | M/R brush adapter to power<br>condenser cleaning machine | 6          | 1.0 lbs.  |
|          | -                                                        |            |           |