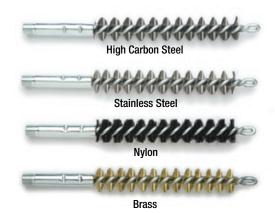

#### #6500 Series Condenser Tube/Heat Exchanger Brushes & Accessories

Mill-Rose offers a complete line of condenser tube and heat exchanger brushes. Available in four bristle materials: High Carbon Steel, Stainless Steel, Brass and Nylon. Bristle sizes are graduated from .008" on small diameter brushes, to .010" on larger sizes to provide consistent cleaning power.

· B mur-vose

**Nylon brushes** are ideal for removing soft and light deposits like mud, silt and biological growth in heat exchanger tubes. Nylon brushes are suitable for removing microbiological growth in chiller tubes.

**Brass brushes** are useful for removing scale and sediment in heat exchanger tubes. They are also suitable for removing rust and debris in chiller tubes.

**Stainless steel brushes** are effective for removing tough deposits such as scale and sediment in ferrous heat exchanger tubes. They are also suitable for removing rust and debris in ferrous chiller tubes.

Wire brushes are effective for removing scale sediment, rust, and debris in ferrous heat exchanger tubes. They are also suitable for removing soot, ash, and slag deposits in boiler tubes.

Individually boxed with UPC and sizes clearly indicated.