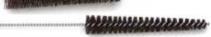

# **Specialty Boiler Brushes**

| Cat. # | Description                         | Diameter    | Brush Part | Overall Length | Std. Pkg. | Wgt./Pkg. |
|--------|-------------------------------------|-------------|------------|----------------|-----------|-----------|
| 84200  | Light Duty, Steel                   | 1½" x 1¹/8" | 3"         | 30"            | 24        | 5.4 lbs.  |
| 84201  | Heavy Duty, Horsehair               | 1½" x 1½"   | 3"         | 30"            | 6         | 1.8 lbs.  |
| 84202  | Heavy Duty, Gold Series Original    | 1½" x 1½"   | 3"         | 36"            | 12        | 5.0 lbs.  |
| 84203  | Heavy Duty, Gold Series             | 1½" x 1½"   | 3"         | 42"            | 12        | 4.8 lbs.  |
| 84205  | Heavy Duty, Gold Series             | 1½" x 1½"   | 3"         | 30"            | 24        | 8.0 lbs.  |
| 84207  | Light Duty, Horsehair Very Flexible | 1½" x 1½"   | 3"         | 24"            | 6         | .5 lbs.   |
| 84208  | Ultra Oil Series                    | 3"          | 3"         | 42"            | 12        | 5.2 lbs.  |
| 84210  | Steel                               | 1½" x 1½"   | 3"         | 42"            | 12        | 3.6 lbs.  |
| 84211  | Horsehair                           | 1½" x 1½"   | 3"         | 42"            | 6         | 2.4 lbs.  |