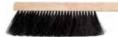

# **Specialty Boiler Brushes**

| Cat. # | Description                         | Diameter    | Brush Part | Overall Length | Std. Pkg. | Wgt./Pkg. |
|--------|-------------------------------------|-------------|------------|----------------|-----------|-----------|
| 84200  | Light Duty, Steel                   | 1½" x 1¹/8" | 3"         | 30"            | 24        | 5.4 lbs.  |
| 84201  | Heavy Duty, Horsehair               | 1½" x 1½"   | 3"         | 30"            | 6         | 1.8 lbs.  |
| 84202  | Heavy Duty, Gold Series Original    | 1½" x 1½"   | 3"         | 36"            | 12        | 5.0 lbs.  |
| 84203  | Heavy Duty, Gold Series             | 1½" x 1½"   | 3"         | 42"            | 12        | 4.8 lbs.  |
| 84205  | Heavy Duty, Gold Series             | 1½" x 1½"   | 3"         | 30"            | 24        | 8.0 lbs.  |
| 84207  | Light Duty, Horsehair Very Flexible | 1½" x 1½"   | 3"         | 24"            | 6         | .5 lbs.   |
| 84208  | Ultra Oil Series                    | 3"          | 3"         | 42"            | 12        | 5.2 lbs.  |
| 84210  | Steel                               | 1½" x 1½"   | 3"         | 42"            | 12        | 3.6 lbs.  |
| 84211  | Horsehair                           | 1½" x 1½"   | 3"         | 42"            | 6         | 2.4 lbs.  |