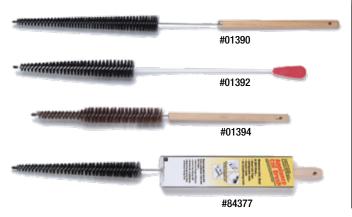

#### **Refrigeration Coil Cleaning / Lint Trap Brushes**

These maintenance brushes can be used to remove lint from your dryer where the lint screen is in the front or to clean your refrigerator coils. Cleaning your refrigerator's coils is a part of regular maintenance for most refrigerators. Using the coil brush once a month to remove dust

| Cat. # | Description                                                                                            | Std. Pkg. | Wgt/Pkg.  |
|--------|--------------------------------------------------------------------------------------------------------|-----------|-----------|
| 01390  | 5/8" - 1-5/8" Tapered Diameter,<br>Horsehair, 32" OAL, Wood Handle,<br>Display Package                 | 12        | 3.60 lbs. |
| 01392  | 5/8" - 1-5/8" Tapered Diameter,<br>Horsehair, 29" OAL, Plastic Handle,<br>Coated Stem, Display Package | 12        | 3.24 lbs. |
| 01394  | 3/4" - 1-5/8" Double Stepped Diamete<br>Synthetic 26" OAL, Wood Handle,<br>Display Package             | er,<br>12 | 4.80 lbs. |
| 84377  | 3/4" - 1-3/4" Tapered Diameter,<br>Synthetic 30" OAL, Plastic Handle,<br>Display Package               | 12        | 3.30 lbs. |

and other airborne particles on your refrigerator's condenser coils can save energy, ensure proper performance, and extend the life of your refrigerator. These coil brushes have soft bristles that will not harm the coils.