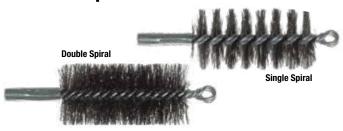

# Flue & Boiler Tube Brushes Black Oil Tempered Wire - 1/4" NPT

Quality flue and boiler tube brushes designed and engineered from durable black oil-tempered wire. Available in two standard constructions: single spiral #8300 Series and double-spiral #8400 Series. Brushes below have an overall length of 8" and brush length of 4-1/2". Individually packaged with unit size and UPC.