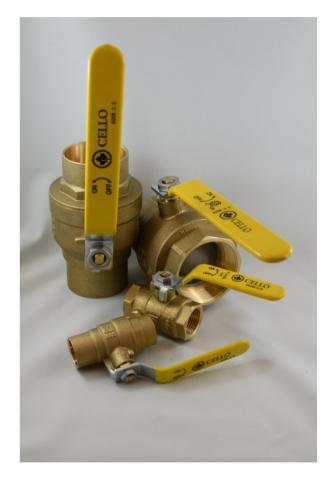

## **Ball Valves**

- Full Port / No Lead
- UPC & NSF-61 Compliant
- Conforms to MSS-SP-110 Specifications
- Blow Out Proof Stem
- PTFE Seats
- Two Piece Body
- 600 WOG All Sizes
- CxC Available in 1/2" 4"
- IPS Available in 1/4" 4" CSA Gas Approved
- CxC + IPS with Drain available in 1/2" 1"
- Massachusetts Approved