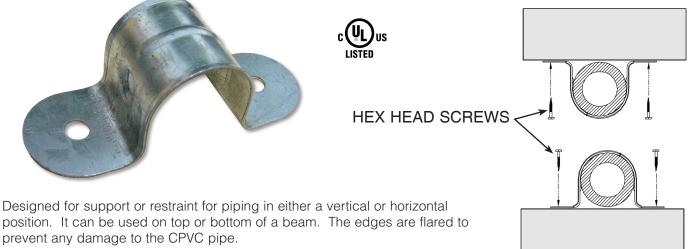

## **CPVC TWO HOLE STRAP**

It is easily attached using two #10 x 1" hex head self-threading screws (supplied).

## Galvanized steel construction

- 1. SNAP CPVC PIPE INTO HANGER
- 2. MOUNT HANGER TO UNDERSIDE OF BEAM WITH SCREWS PROVIDED
- NOTE: MAY ALSO BE USED ON TOP SIDE OF BEAM.

| ITEM #  | CPVC PIPE SIZE |
|---------|----------------|
| 2530283 | 3/4"           |
| 2530284 | 1"             |
| 2530285 | 1-1/4"         |
| 2530286 | 1-1/2"         |
| 2530287 | 2"             |