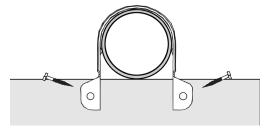

## **TWO HOLE 90° WRAP AROUND**

- Top or bottom beam installation
- Supplied with #10 x 1" hex head cap screws
  - 1. Snap CPVC pipe hanger into pipe, dimples hold pipe in place
  - 2. Mount hanger onto wood beam with screws provided NOTE: May also be used on the underside of beam.
  - 3. Anchor tightly to surface,

NOTE: Ensure that pipe can slide freely through hanger.

| ITEM #        | CPVC PIPE SIZE |
|---------------|----------------|
| 2530175-3/4   | 3/4"           |
| 2530175-1     | 1"             |
| 2530175-1-1/4 | 1-1/4"         |
| 2530175-1-1/2 | 1-1/2"         |
| 2530175-2     | 2"             |