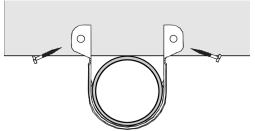

## **TWO HOLE 90° WRAP AROUND**

- Top or bottom beam installation
- Supplied with #10 x 1" hex head cap screws
  - 1. Snap CPVC pipe hanger into pipe, dimples hold pipe in place
  - 2. Mount hanger onto wood beam with screws provided NOTE: May also be used on the underside of beam.
  - 3. Anchor tightly to surface,

NOTE: Ensure that pipe can slide freely through hanger.

| ITEM #        | CPVC PIPE SIZE |
|---------------|----------------|
| 2530175-3/4   | 3/4"           |
| 2530175-1     | 1"             |
| 2530175-1-1/4 | 1-1/4"         |
| 2530175-1-1/2 | 1-1/2"         |
| 2530175-2     | 2"             |