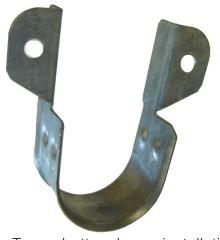

## **CPVC STRAP**

## **TWO HOLE 90° WRAP AROUND**

- Top or bottom beam installation
- Supplied with #10 x 1" hex head cap screws
  - 1. Snap CPVC pipe hanger into pipe, dimples hold pipe in place
  - 2. Mount hanger onto wood beam with screws provided NOTE: May also be used on the underside of beam.
  - 3. Anchor tightly to surface,

NOTE: Ensure that pipe can slide freely through hanger.

| ITEM #        | CPVC PIPE SIZE |
|---------------|----------------|
| 2530175-3/4   | 3/4"           |
| 2530175-1     | 1"             |
| 2530175-1-1/4 | 1-1/4"         |
| 2530175-1-1/2 | 1-1/2"         |
| 2530175-2     | 2"             |