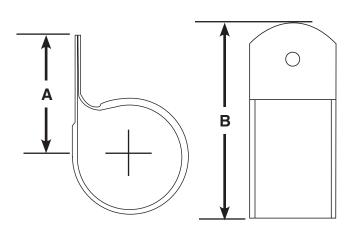

**NOTE:** Ensure that pipe can slide freely through hanger.

| CPVC STRAP 90° W | MAX<br>HANGER         | CROSS REF |          |         |        |         |
|------------------|-----------------------|-----------|----------|---------|--------|---------|
| ITEM #           | <b>CPVC PIPE SIZE</b> | A         | В        | SPACING | TOLCO® | ERICO®  |
| 2530160-3/4      | 3/4"                  | 1"        | 2-7/16"  | 5-1/2"  | 12722  | 1070075 |
| 2530160-1        | 1"                    | 1-7/16"   | 2-11/16" | 6"      | 12746  | 1070100 |
| 2530160-1-1/4    | 1-1/4"                | 1-5/8"    | 3-1/16"  | 6-1/2"  | 12753  | 1070125 |
| 2530160-1-1/2    | 1-1/2"                | 1-3/4"    | 3-5/16"  | 7"      | 12760  | 1070150 |
| 2530160-2        | 2"                    | 1-11/16"  | 3-3/4"   | 8"      | 12777  | 1070200 |