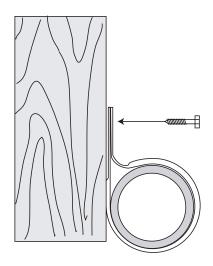

## **INSTALLATION:**

- 1. Snap CPVC hanger onto pipe, dimples hold pipe in place
- 2. Mount hanger onto wood beam with screws provided
- 3. May also be used on the underside of beam
- 4. Anchor tightly to surface