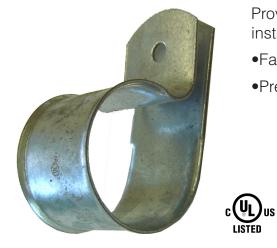

## CPVC STRAP 90° WRAP AROUND

Provides support for CPVC piping in fire sprinkler systems installed per NFPA 13, 13R and 13D.

•Fasten with a Hex Head Screw, #10 x 1", supplied with the strap.

•Pre-galvanized finish.

Galvanized carbon steel construction; supplied with hex slotted screws

| System No.   | Location | Spec Section | Paragraph |  |
|--------------|----------|--------------|-----------|--|
| Submitted By | Date     | Approved     | Date      |  |