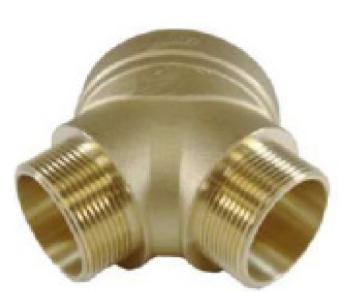

## FIRE DEPARTMENT CONNECTION BRASS STRAIGHT ROOF MANIFOLD

## 4" NPT x 2.5" NPT x 2.5" NPT Brass Straight Roof Manifold

Used as a standpipe roof outlet connection, fire pump test connection or wall hydrant by the fire service professions.

The body is furnished with female NPT inlet and male NPT outlets.

Provides 250 GPM per outlet.

UL Listed.

| Item #  | DESCRIPTION                             |
|---------|-----------------------------------------|
| 6510206 | FDC STRAIGHT ROOM MANIFOLD (CAST BRASS) |
|         | 4" (F)NPT X 4" (M)NPT                   |