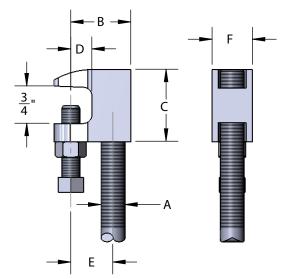

## FIG. 62SS/62SX small mouth beam clamp

| Materials/Finishes | T-304 Stainless: (62SS) T-316 Stainless: (62SX                                                                                                                                 |  |  |  |  |  |
|--------------------|--------------------------------------------------------------------------------------------------------------------------------------------------------------------------------|--|--|--|--|--|
| Variants:          | N/A                                                                                                                                                                            |  |  |  |  |  |
| Service:           | Designed to attach hanger rod to the top or bottom flange of a beam or bar joist where flange thickness does not exceed 5/8 of an inch.                                        |  |  |  |  |  |
| Approvals:         | U.L U.L.C. listed 3/8 and 1/2 (1/2 for 4" IPS max). Complies with Federal Specification A-A-1192 A (Type# 19) and Manufacturers' Standardization Society MSS SP-58 (Type# 19). |  |  |  |  |  |
| Ordering:          | Specify figure number, finish and rod size.                                                                                                                                    |  |  |  |  |  |
| Notes:             | See MSS SP-69 for proper set screw recommendations.<br>Stainless steel beam clamps are recommended for corrosive environments.                                                 |  |  |  |  |  |

| ROD SIZE<br>A | SET<br>SCREW | В      | С     | D   | Е     | F     | MAX PIPE<br>SIZE | WGT EACH<br>(lbs) | MAX REC<br>LOAD (lbs)<br>STANDARD |
|---------------|--------------|--------|-------|-----|-------|-------|------------------|-------------------|-----------------------------------|
| 1/4-20        | 3/8-16       | 1-5/16 | 1-1/2 | 1/2 | 1     | 7/8   |                  | 0.340             | 250                               |
| 3/8-16        | 3/8-16       | 1-5/16 | 1-1/2 | 1/2 | 1     | 7/8   | 4                | 0.320             | 610                               |
| 1/2-13        | 3/8-16       | 1-5/16 | 1-1/2 | 1/2 | 1     | 7/8   | 4                | 0.320             | 1130                              |
| 5/8-11        | 3/8-16       | 1-3/4  | 1-3/4 | 5/8 | 1-3/8 | 1-1/8 | 5                | 0.580             | 1130                              |
| 3/4-10        | 3/8-16       | 1-7/8  | 1-7/8 | 5/8 | 1-3/8 | 1-3/8 | 6                | 0.820             | 1130                              |