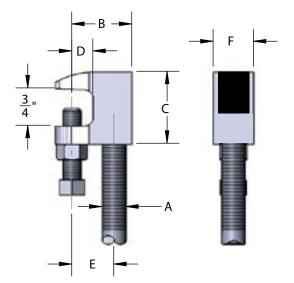

## FIG. 62 small mouth beam clamp

5/8"- 7/8"

| Materials/Finishes | Plain Ductile Iron: (62B)                                                                                                                                   | Electro-Galvanized: (62G) |  |  |  |  |
|--------------------|-------------------------------------------------------------------------------------------------------------------------------------------------------------|---------------------------|--|--|--|--|
| Variants:          | N/A                                                                                                                                                         |                           |  |  |  |  |
| Service:           | Designed to attach hanger rod to the top or bottom flange of<br>a beam or bar joist where flange thickness does not exceed<br>5/8 of an inch.               |                           |  |  |  |  |
| Approvals:         | Complies with Federal Specification A-A-1192 A (Type# 19) and Manufacturers' Standardization Society MSS SP-58 and SP-69 (Type# 19).                        |                           |  |  |  |  |
| Ordering:          | Specify figure number, finish and rod size.                                                                                                                 |                           |  |  |  |  |
| Notes:             | Set screw is of hardened steel. See MSS SP-69 for proper set screw recommendations. Stainless steel beam clamps are recommended for corrosive environments. |                           |  |  |  |  |

| ROD SIZE<br>A | SET<br>SCREW | В     | С     | D   | Е     | F     | MAX PIPE<br>SIZE | WGT EACH<br>(lbs) | MAX REC<br>LOAD (lbs)<br>STANDARD |
|---------------|--------------|-------|-------|-----|-------|-------|------------------|-------------------|-----------------------------------|
| 5/8-11        | 3/8-16       | 1-3/4 | 1-3/4 | 5/8 | 1-3/8 | 1-1/8 | 5                | 0.580             | 1130                              |
| 3/4-10        | 3/8-16       | 1-7/8 | 1-7/8 | 5/8 | 1-3/8 | 1-3/8 | 6                | 0.820             | 1130                              |
| 7/8-9         | 1/2-13       | 2-3/8 | 1-7/8 | 5/8 | 1-3/8 | 1-3/8 | 8                | 0.795             | 1130                              |