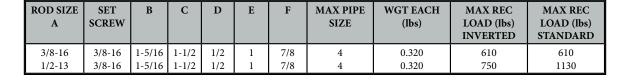

## FIG. 62 small mouth beam clamp

3/8" & 1/2"

| Materials/Finishes | Plain Ductile Iron: (62B)                                                                                                                                                                                          | Electro-Galvanized: (62G) |
|--------------------|--------------------------------------------------------------------------------------------------------------------------------------------------------------------------------------------------------------------|---------------------------|
| Variants:          | N/A                                                                                                                                                                                                                |                           |
| Service:           | Designed to attach hanger rod to the top or bottom flange of<br>a beam or bar joist where flange thickness does not exceed<br>5/8 of an inch.                                                                      |                           |
| Approvals:         | U.L U.L.C. listed 3/8 and 1/2 (1/2 for 4" IPS max). FM approved for 3/8 only. Complies with Federal Specification A-A-1192 A (Type# 19) and Manufacturers' Standardization Society MSS SP-58 and SP-69 (Type# 19). |                           |
| Ordering:          | Specify figure number, finish and rod size.                                                                                                                                                                        |                           |
| Notes:             | Set screw is of hardened steel. See MSS SP-69 for proper set screw recommendations. Stainless steel beam clamps are recommended for corrosive environments.                                                        |                           |