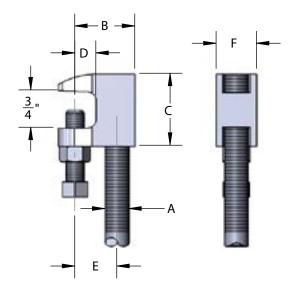

## FIG. 62 small mouth beam clamp

3/8" & 1/2"

| Materials/Finishes | Plain Ductile Iron: (62B)                                                                                                                                                                                          | Electro-Galvanized: (62G) |
|--------------------|--------------------------------------------------------------------------------------------------------------------------------------------------------------------------------------------------------------------|---------------------------|
| Variants:          | N/A                                                                                                                                                                                                                |                           |
| Service:           | Designed to attach hanger rod to the top or bottom flange of<br>a beam or bar joist where flange thickness does not exceed<br>5/8 of an inch.                                                                      |                           |
| Approvals:         | U.L U.L.C. listed 3/8 and 1/2 (1/2 for 4" IPS max). FM approved for 3/8 only. Complies with Federal Specification A-A-1192 A (Type# 19) and Manufacturers' Standardization Society MSS SP-58 and SP-69 (Type# 19). |                           |
| Ordering:          | Specify figure number, finish and rod size.                                                                                                                                                                        |                           |
| Notes:             | Set screw is of hardened steel. See MSS SP-69 for proper set screw recommendations. Stainless steel beam clamps are recommended for corrosive environments.                                                        |                           |