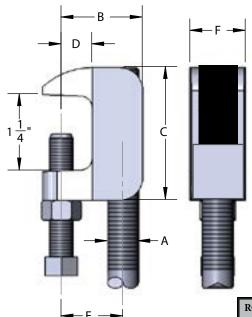

## wide mouth beam clamp

5/8" & 3/4"

| Materials/Finishes | Plain Ductile Iron (61B)                                                                                                            | Electro-Galvanized (61G) |  |  |  |  |
|--------------------|-------------------------------------------------------------------------------------------------------------------------------------|--------------------------|--|--|--|--|
| Variants:          | N/A                                                                                                                                 |                          |  |  |  |  |
| Service:           | Designed to attach hanger rod to the top or bottom flange of a beam or bar.                                                         |                          |  |  |  |  |
| Approvals:         | Complies with Federal Specification A-A-1192A (Type# 19) and Manufacturers' Standardization Society MSS SP-58 and SP-69 (Type# 19). |                          |  |  |  |  |
| Ordering:          | Specify figure number, finish and rod size                                                                                          |                          |  |  |  |  |
| Notes:             | See MSS SP-69 for proper set screw torque recommendations.                                                                          |                          |  |  |  |  |

| ROD SIZE<br>A | SET<br>SCREW | В     | С     | D   | E     | F     | MAX PIPE<br>SIZE | WGT EACH<br>(lbs) | MAX REC<br>LOAD (lbs)<br>STANDARD |
|---------------|--------------|-------|-------|-----|-------|-------|------------------|-------------------|-----------------------------------|
| 5/8-11        | 3/8-16       | 1-7/8 | 2-3/8 | 5/8 | 1-3/8 | 1-1/4 | 5                | 0.66              | 1130                              |
| 3/4-10        | 3/8-16       | 1-7/8 | 2-3/8 | 5/8 | 1-3/8 | 1-1/4 | 6                | 0.83              | 1130                              |