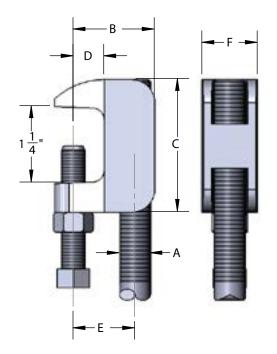

## wide mouth beam clamp

3/8" & 1/2"

| Materials/Finishes | Plain Ductile Iron (61B) Electro-Galvanized (6                                                                                                                                                                       |  |  |  |  |  |
|--------------------|----------------------------------------------------------------------------------------------------------------------------------------------------------------------------------------------------------------------|--|--|--|--|--|
| Variants:          | N/A                                                                                                                                                                                                                  |  |  |  |  |  |
| Service:           | Designed to attach hanger rod to the top or bottom flange of a beam or bar.                                                                                                                                          |  |  |  |  |  |
| Approvals:         | U.L U.L.C. listed 3/8" and 1/2" (1/2 for 4" IPS max). FM approved for 3/8" only. Complies with Federal Specification A-A-1192A (Type# 19) and Manufacturers' Standardization Society MSS SP-58 and SP-69 (Type# 19). |  |  |  |  |  |
| Ordering:          | Specify figure number, finish and rod size                                                                                                                                                                           |  |  |  |  |  |
| Notes:             | See MSS SP-69 for proper set screw torque recommendations.                                                                                                                                                           |  |  |  |  |  |

| ROD SIZE<br>A | SET<br>SCREW | В     | С | D   | E | F   | MAX PIPE<br>SIZE | WGT EACH<br>(lbs) | MAX REC<br>LOAD (lbs)<br>INVERTED | MAX REC<br>LOAD (lbs)<br>STANDARD |
|---------------|--------------|-------|---|-----|---|-----|------------------|-------------------|-----------------------------------|-----------------------------------|
| 3/8-16        | 3/8-16       | 1-3/8 | 2 | 1/2 | 1 | 7/8 | 4                | 0.55              | 610                               | 610                               |
| 1/2-13        | 3/8-16       | 1-3/8 | 2 | 1/2 | 1 | 7/8 | 4                | 0.56              | 750                               | 1130                              |