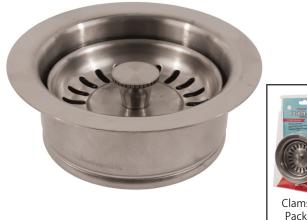

## **Push-N-Seal II<sup>™</sup> Basket Strainer** 400 Grade Brushed Stainless Steel Sink Strainer

BS-323-DBS

The Push-N-Seal II<sup>™</sup> has similar dimensions and specifications to InSinkErator® and many other brand name disposers. This garbage disposer cover is easy to use and reliable with a thick BUNA rubber seal and an appealing brushed stainless finish.