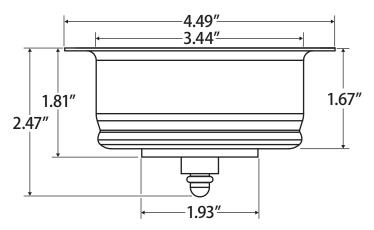

## **Push-N-Seal II<sup>™</sup> Basket Strainer** 400 Grade Brushed Stainless Steel Sink Strainer

BS-323-DBS

The Push-N-Seal II<sup>™</sup> has similar dimensions and specifications to InSinkErator® and many other brand name disposers. This garbage disposer cover is easy to use and reliable with a thick BUNA rubber seal and an appealing brushed stainless finish.