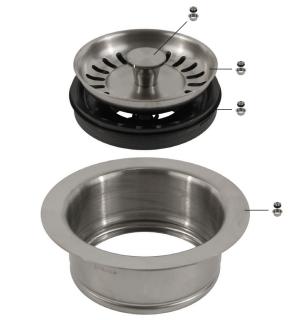

| No. |                 | Materials     |
|-----|-----------------|---------------|
|     |                 | 300-021CLAM*  |
| 1   | Handle          | Brushed Brass |
| 2   | Strainer Basket | Brushed SS304 |
| 3   | Rubber Washer   | BUNA-N        |
| 4   | Body            | Brushed SS304 |