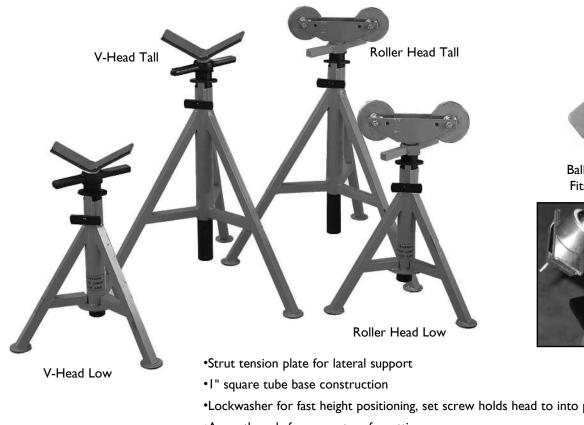

## **PIPE STANDS**

Ball Transfer head Fits over V-Head

- •Lockwasher for fast height positioning, set screw holds head to into position
- •Acme threads for accurate safe, setting
- •Heavy Duty, convenient adjustment handle
- •Load tested for quality assurance

| ITEM #  | DESCRIPTION              | PIPE CAPACITY | WEIGHT  | HEIGHT     | CAPACITY  |
|---------|--------------------------|---------------|---------|------------|-----------|
| 3305200 | Stand V-head tall        | 12"           | 21 lbs. | 28" to 48" | 2500 lbs. |
| 3305201 | Stand V-head low         | 12"           | 18 lbs. | 22" to 40" | 2500 lbs. |
| 3305202 | Stand Roller head tall   | 12"           | 24 lbs. | 31" to 51" | 2000 lbs. |
| 3305203 | Stand Roller head low    | 12"           | 21 lbs. | 25" to 43" | 2000 lbs. |
| 3305204 | Stand Ball transfer head | 10"           | 10 lbs. |            | 1000 lbs. |