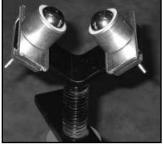

| ITEM #  | DESCRIPTION              | PIPE CAPACITY | WEIGHT  | HEIGHT     | CAPACITY  |
|---------|--------------------------|---------------|---------|------------|-----------|
| 3305200 | Stand V-head tall        | 12"           | 21 lbs. | 28" to 48" | 2500 lbs. |
| 3305201 | Stand V-head low         | 12"           | 18 lbs. | 22" to 40" | 2500 lbs. |
| 3305202 | Stand Roller head tall   | 12"           | 24 lbs. | 31" to 51" | 2000 lbs. |
| 3305203 | Stand Roller head low    | 12"           | 21 lbs. | 25" to 43" | 2000 lbs. |
| 3305204 | Stand Ball transfer head | 10"           | 10 lbs. |            | 1000 lbs. |