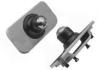

## **PIPE STANDS**

Ball Transfer head Fits over V-Head

- •Lockwasher for fast height positioning, set screw holds head to into position
- •Acme threads for accurate safe, setting
- •Heavy Duty, convenient adjustment handle
- •Load tested for quality assurance

| ITEM #  | DESCRIPTION              | PIPE CAPACITY | WEIGHT  | HEIGHT     | CAPACITY  |
|---------|--------------------------|---------------|---------|------------|-----------|
| 3305200 | Stand V-head tall        | 12"           | 21 lbs. | 28" to 48" | 2500 lbs. |
| 3305201 | Stand V-head low         | 12"           | 18 lbs. | 22" to 40" | 2500 lbs. |
| 3305202 | Stand Roller head tall   | 12"           | 24 lbs. | 31" to 51" | 2000 lbs. |
| 3305203 | Stand Roller head low    | 12"           | 21 lbs. | 25" to 43" | 2000 lbs. |
| 3305204 | Stand Ball transfer head | 10"           | 10 lbs. |            | 1000 lbs. |