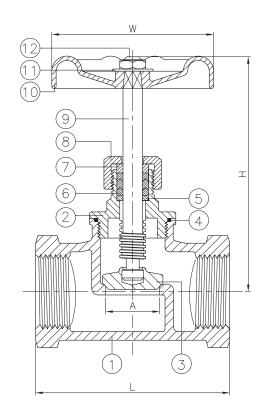

## Series SC502

- 316 Stainless Steel
- Metal-to-Metal Seat
- Screwed in Bonnet
- Rising Stem
- ISO 9001:2008 Manufacturer
- Lead Free

| No. | Part      | Material            |  |  |
|-----|-----------|---------------------|--|--|
| 1   | Body      | ASTM A351 CF8M      |  |  |
| 2   | Bonnet    | ASTM A351 CF8M      |  |  |
| 3   | Disc      | ASTM A351 CF8M      |  |  |
| 4   | Gasket    | PTFE                |  |  |
| 5   | Washer    | 304 Stainless Steel |  |  |
| 6   | Packing   | PTFE                |  |  |
| 7   | Gland     | 304 Stainless Steel |  |  |
| 8   | Cap Nut   | 316 Stainless Steel |  |  |
| 9   | Stem      | 316 Stainless Steel |  |  |
| 10  | Handle    | Aluminum            |  |  |
| 11  | Nameplate | Aluminum            |  |  |
| 12  | Stem Nut  | 304 Stainless Steel |  |  |

| Size  | Part Number | Weight | W    | L    | Н    | Α    |
|-------|-------------|--------|------|------|------|------|
| IN    |             | LB     | IN   | IN   | IN   | IN   |
| 1/2   | SC502G      | 0.7    | 2.76 | 2.05 | 4.21 | 0.54 |
| 3/4   | SC502I      | 1.0    | 3.15 | 2.60 | 4.57 | 0.69 |
| 1     | SC502K      | 1.4    | 3.15 | 2.99 | 5.09 | 0.89 |
| 1-1/4 | SC502L      | 1.5    | 3.54 | 3.39 | 6.04 | 1.16 |
| 1-1/2 | SC502M      | 2.8    | 3.94 | 3.70 | 6.18 | 1.2  |
| 2     | SC502N      | 4.7    | 3.94 | 4.65 | 6.77 | 1.67 |