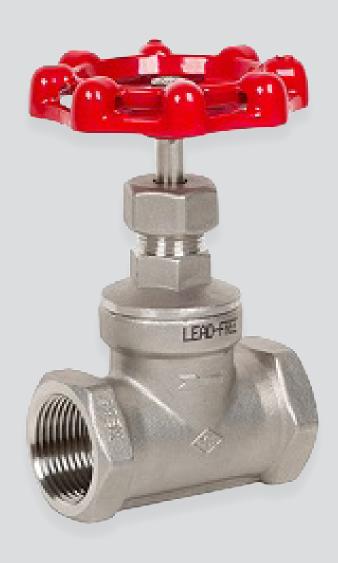

## Series SC502

316 Stainless Steel Globe Valve Datasheet

## 316 Stainless Steel Globe Valve

## Series SC502

- 316 Stainless Steel
- Metal-to-Metal Seat
- Screwed in Bonnet
- Rising Stem
- ISO 9001:2008 Manufacturer
- Lead Free

| No. | Part      | Material            |  |  |
|-----|-----------|---------------------|--|--|
| 1   | Body      | ASTM A351 CF8M      |  |  |
| 2   | Bonnet    | ASTM A351 CF8M      |  |  |
| 3   | Disc      | ASTM A351 CF8M      |  |  |
| 4   | Gasket    | PTFE                |  |  |
| 5   | Washer    | 304 Stainless Steel |  |  |
| 6   | Packing   | PTFE                |  |  |
| 7   | Gland     | 304 Stainless Steel |  |  |
| 8   | Cap Nut   | 316 Stainless Steel |  |  |
| 9   | Stem      | 316 Stainless Steel |  |  |
| 10  | Handle    | Aluminum            |  |  |
| 11  | Nameplate | Aluminum            |  |  |
| 12  | Stem Nut  | 304 Stainless Steel |  |  |