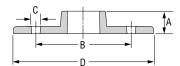

## Figure 3190 Floor Flange

| Nominal Size     | Laying Length     | Diameter<br>Flange    | Diameter of<br>Bolt Circle | Diameter of<br>Bolt Holes | Approx Wt.<br>Each  |
|------------------|-------------------|-----------------------|----------------------------|---------------------------|---------------------|
|                  | Α                 | D                     | В                          | C                         | Lacii               |
| In. (mm)         | In. (mm)          | In. (mm)              | In. (mm)                   | In. (mm)                  | Lbs. (kg)           |
| <b>½</b><br>15   | <b>0.55</b><br>14 | <b>3.50</b><br>88.90  | <b>2.50</b> 63.50          | <b>0.28</b> 7.11          | <b>0.35</b> 0.16    |
| <b>3/4</b><br>20 | <b>0.63</b> 16    | <b>3.37</b> 85.60     | <b>2.36</b> 59.94          | <b>0.28</b> 7.11          | <b>0.49</b> 0.22    |
| <b>1</b><br>25   | <b>0.67</b> 17    | <b>3.78</b> 96.01     | 2.80<br>71.12              | <b>0.28</b> 7.11          | <b>0.63</b> 0.29    |
| <b>1½</b><br>32  | <b>0.75</b><br>19 | <b>4.19</b><br>106.43 | <b>3.17</b> 80.52          | <b>0.28</b> 7.11          | <b>0.87</b> 0.39    |
| <b>1½</b><br>40  | <b>0.87</b> 22    | <b>4.59</b> 116.59    | <b>3.50</b><br>88.90       | <b>0.31</b> 7.87          | <b>1.10</b><br>0.50 |
| <b>2</b><br>50   | <b>0.98</b><br>25 | <b>5.18</b><br>131.57 | <b>4.01</b><br>101.85      | <b>0.31</b> 7.87          | <b>1.57</b> 0.71    |