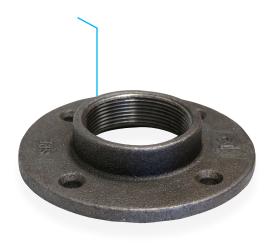

## Class 150 (Standard) **Fig. 3190** Floor Flange (Ductile Iron)

For Listings/Approval Details and Limitations, visit our website at www.asc-es.com or contact an ASC Engineered Solutions" Sales Representative.

## Figure 3190 Floor Flange

| Nominal Size     | Laying Length     | Diameter<br>Flange    | Diameter of<br>Bolt Circle | Diameter of<br>Bolt Holes | Approx Wt.<br>Each  |
|------------------|-------------------|-----------------------|----------------------------|---------------------------|---------------------|
|                  | Α                 | D                     | В                          | C                         | Lacii               |
| In. (mm)         | In. (mm)          | In. (mm)              | In. (mm)                   | In. (mm)                  | Lbs. (kg)           |
| <b>½</b><br>15   | <b>0.55</b><br>14 | <b>3.50</b><br>88.90  | <b>2.50</b> 63.50          | <b>0.28</b> 7.11          | <b>0.35</b> 0.16    |
| <b>3/4</b><br>20 | <b>0.63</b> 16    | <b>3.37</b> 85.60     | <b>2.36</b> 59.94          | <b>0.28</b> 7.11          | <b>0.49</b> 0.22    |
| <b>1</b><br>25   | <b>0.67</b> 17    | <b>3.78</b> 96.01     | 2.80<br>71.12              | <b>0.28</b> 7.11          | <b>0.63</b> 0.29    |
| <b>1½</b><br>32  | <b>0.75</b><br>19 | <b>4.19</b><br>106.43 | <b>3.17</b> 80.52          | <b>0.28</b> 7.11          | <b>0.87</b> 0.39    |
| <b>1½</b><br>40  | <b>0.87</b> 22    | <b>4.59</b> 116.59    | <b>3.50</b><br>88.90       | <b>0.31</b> 7.87          | <b>1.10</b><br>0.50 |
| <b>2</b><br>50   | <b>0.98</b><br>25 | <b>5.18</b><br>131.57 | <b>4.01</b><br>101.85      | <b>0.31</b> 7.87          | <b>1.57</b> 0.71    |