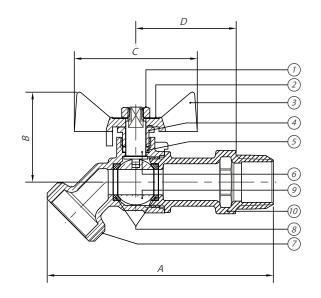

## Parts & Materials

| No. | Part             | Material            |
|-----|------------------|---------------------|
| 1   | Wheel Nut        | Brass B-124, C37700 |
| 2   | Name Plate       | Aluminium           |
| 3   | Butterfly Handle | Zinc                |
| 4   | Packing Nut      | Brass B16 C36000    |
| 5   | Packing          | PTFE                |
| 6   | Stem             | Brass B16 C36000    |
| 7   | Body             | Brass B584 C85700   |
| 8   | Ball Packing     | PTFE                |
| 9   | Ball             | Brass B16 C36000    |
| 10  | Bonnet           | Brass B584 C85700   |

#### **Dimensions**

| Size | Part Number | Weight | Α    | В    | С    | D    |
|------|-------------|--------|------|------|------|------|
| In   |             | Lb     | In   | In   | In   | In   |
| 1/2  | 0190361G    | 0.48   | 3.55 | 1.40 | 1.93 | 1.58 |
| 3/4  | 01903611    | 0.53   | 3.59 | 1.40 | 1.93 | 1.58 |