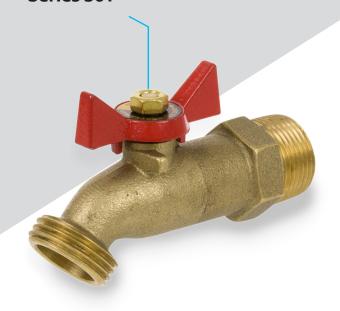

## **Design Features**

- 125 lb. CWP
- NPT x ¾" NHT
- Forged brass
- Butterfly handle
- Quarter turn operation
- ISO 9001:2008 manufacturer

**Note:** Product contains brass which does not meet federal and state requirements for drinking water.

## Parts & Materials

| No. | Part             | Material            |
|-----|------------------|---------------------|
| 1   | Wheel Nut        | Brass B-124, C37700 |
| 2   | Name Plate       | Aluminium           |
| 3   | Butterfly Handle | Zinc                |
| 4   | Packing Nut      | Brass B16 C36000    |
| 5   | Packing          | PTFE                |
| 6   | Stem             | Brass B16 C36000    |
| 7   | Body             | Brass B584 C85700   |
| 8   | Ball Packing     | PTFE                |
| 9   | Ball             | Brass B16 C36000    |
| 10  | Bonnet           | Brass B584 C85700   |