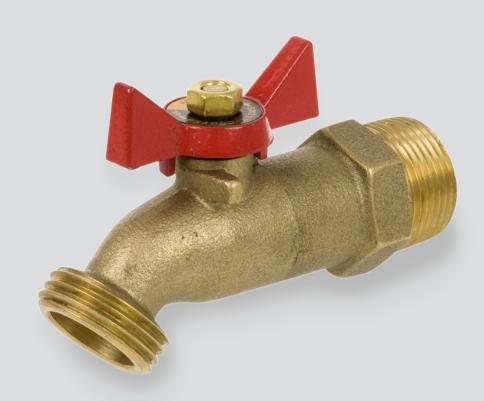

## **Design Features**

- 125 lb. CWP
- NPT x ¾" NHT
- Forged brass
- Butterfly handle
- Quarter turn operation
- ISO 9001:2008 manufacturer

**Note:** Product contains brass which does not meet federal and state requirements for drinking water.

## Parts & Materials

| No. | Part             | Material            |
|-----|------------------|---------------------|
| 1   | Wheel Nut        | Brass B-124, C37700 |
| 2   | Name Plate       | Aluminium           |
| 3   | Butterfly Handle | Zinc                |
| 4   | Packing Nut      | Brass B16 C36000    |
| 5   | Packing          | PTFE                |
| 6   | Stem             | Brass B16 C36000    |
| 7   | Body             | Brass B584 C85700   |
| 8   | Ball Packing     | PTFE                |
| 9   | Ball             | Brass B16 C36000    |
| 10  | Bonnet           | Brass B584 C85700   |