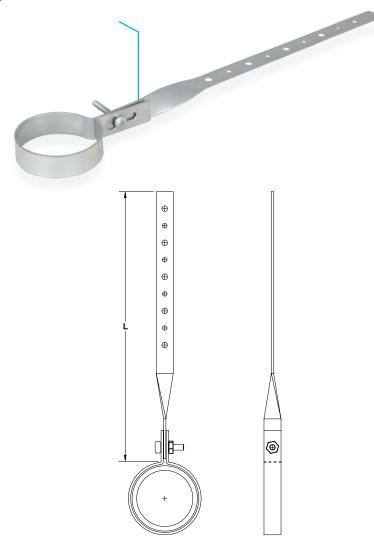

## Light Duty DWVG Hanger **Fig. DWVG**

Size Range: 11/2" through 4" NPS Material: Carbon steel Finish: Electro-Galvanized Service: Pipe hanger or restraint for DWV pipe.

Installation: Loosen set screw, open hanger, wrap hanger around pipe, close and tighten fastener at slotted hole, fasten to structure with two fasteners using desired mounting holes.

## Features:

- · Allows for easy adjustability of elevation
- Perfect for use with ABS or PVC plastic DWV pipe

**Ordering:** Nominal pipe size and figure number.

## Notes:

• Set screw requires Phillip's head screwdriver.

| Fig. DWVG: Dimensions (in) • Loads (lbs) |          |        |  |
|------------------------------------------|----------|--------|--|
| Pipe Size                                | Max Load | Length |  |
| 11/2                                     | 150      | 12     |  |
| 2                                        | 150      | 12     |  |
| 3                                        | 200      | 12     |  |
| 4                                        | 250      | 12     |  |