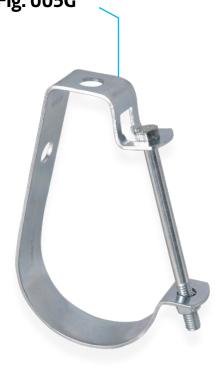

Light Duty J-Hanger **Fig. 005G** 

Size Range: ½" through 4" NPS

Material: Carbon Steel

Finish: Electro-Galvanized

**Service:** Recommended for the suspension of stationary pipe.

Maximum Temperature: 450° F

Approvals: MSS SP-58 (Type-5)

**Installation:** Can be suspended by hanger rod or attached to wall. "T" slot in Hanger permits side bolt to be installed after installation and setting of pipe.

**Ordering:** Nominal pipe size and figure number.

## Fig. 005G: Dimensions (in) Loads (lbs) • Rod Size (in)

| Pipe Size | Max Load | Rod Size |
|-----------|----------|----------|
| 1/2       | 150      | 3/8      |
| 3/4       | 150      | 3/8      |
| 1         | 150      | 3/8      |
| 11//4     | 150      | 3/8      |
| 111/2     | 150      | 3/8      |
| 2         | 150      | 3/8      |
| 21/2      | 150      | 1/2      |
| 3         | 200      | 1/2      |
| 4         | 250      | 5/8      |