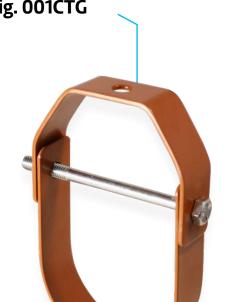

Light Duty Copper Tube Clevis Hanger **Fig. 001CTG** 

Size Range: 1/2" through 6" CTS

Material: Carbon Steel Finish: Epoxy coated

Service: For suspension of stationary

copper tube.

Approvals: MSS SP-58 (Type-1)

Ordering: Nominal copper tube size and

figure number.

| Fig. | 001CTG: | Dimensions | (in) | Loads ( | (lbs) | • Roo | d Size (i | n) |
|------|---------|------------|------|---------|-------|-------|-----------|----|
|------|---------|------------|------|---------|-------|-------|-----------|----|

| Pipe Size      | Max Load | Rod Size        |  |  |  |  |
|----------------|----------|-----------------|--|--|--|--|
| √ <sub>2</sub> | 150      | 3/8             |  |  |  |  |
| 3/4            | 150      | 3/8             |  |  |  |  |
| 1              | 150      | 3/8             |  |  |  |  |
| 11/4           | 150      | ³/ <sub>8</sub> |  |  |  |  |
| 11/2           | 150      | ³/ <sub>8</sub> |  |  |  |  |
| 2              | 150      | 3/8             |  |  |  |  |
| 21/2           | 150      | 3/8             |  |  |  |  |
| 3              | 200      | 3/8             |  |  |  |  |
| 4              | 250      | 3/8             |  |  |  |  |
| 6              | 480      | 1/2             |  |  |  |  |