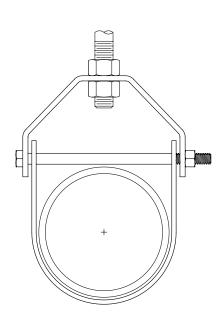

Light Duty Copper Tube Clevis Hanger **Fig. 001CTG** 

Size Range: 1/2" through 6" CTS

Material: Carbon Steel Finish: Epoxy coated

Service: For suspension of stationary

copper tube.

Approvals: MSS SP-58 (Type-1)

Ordering: Nominal copper tube size and

figure number.

| Fig. | 001CTG: | Dimensions | (in) | Loads ( | (lbs) | • Roo | d Size (i | n) |
|------|---------|------------|------|---------|-------|-------|-----------|----|
|------|---------|------------|------|---------|-------|-------|-----------|----|

| Pipe Size      | Max Load | Rod Size        |  |  |  |  |
|----------------|----------|-----------------|--|--|--|--|
| √ <sub>2</sub> | 150      | 3/8             |  |  |  |  |
| 3/4            | 150      | 3/8             |  |  |  |  |
| 1              | 150      | 3/8             |  |  |  |  |
| 11/4           | 150      | ³/ <sub>8</sub> |  |  |  |  |
| 11/2           | 150      | ³/ <sub>8</sub> |  |  |  |  |
| 2              | 150      | 3/8             |  |  |  |  |
| 21/2           | 150      | 3/8             |  |  |  |  |
| 3              | 200      | 3/8             |  |  |  |  |
| 4              | 250      | 3/8             |  |  |  |  |
| 6              | 480      | 1/2             |  |  |  |  |