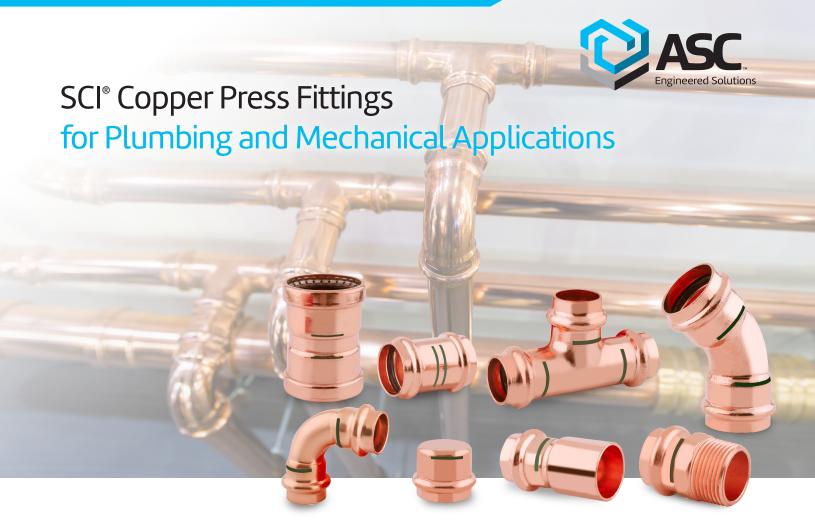

## **About the Product**

ASC Engineered Solutions™ offers a complete line of copper press fittings for commercial and residential plumbing and mechanical applications. The SCI Press product line features a full range of couplings, elbows, tees, reducers, caps, adapters, unions, and crossovers, providing reliable and economical pipe connections for copper systems. This is one of the widest press product offerings in the industry, with over 300 individual SKUs.

Installation is simple and can be done using standard press tools and jaws. The fittings feature exterior green lines that mark the proper pipe insertion depth. Full instructions for installation are provided on the product's packaging and on the submittal.