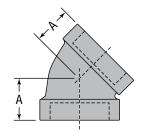

## Figure 3356 45° Elbow

| Nominal Size | Maximum<br>Working Pressure ▲ | Dimension A | Approx Wt. Each  |
|--------------|-------------------------------|-------------|------------------|
| In. (mm)     | psi (kPa)                     | In. (mm)    | Lbs. (kg)        |
| <b>1</b>     | <b>300</b>                    | 1.12        | <b>0.84</b> 0.38 |
| 25           | 2065                          | 28.448      |                  |
| <b>1½</b>    | <b>300</b>                    | <b>1.29</b> | <b>1.40</b>      |
| 32           | 2065                          | 32.766      | 0.64             |
| <b>1½</b>    | <b>300</b>                    | <b>1.43</b> | 1.80             |
| 40           | 2065                          | 36.322      | 0.82             |
| <b>2</b>     | 300                           | 1.68        | 2.79             |
| 50           | 2065                          | 42.672      | 1.25             |