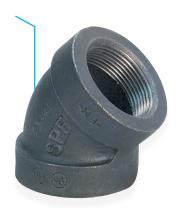

## Class 125 (Standard) **Fig. 3356** 45° Elbow

For Listings/Approval Details and Limitations, visit our website at www.asc-es.com or contact an ASC Engineered Solutions" Sales Representative.

## **Material Specifications**

**Dimensions:** ASME B16.4 Class 125

Material: ASTM A126

Finish: Black or Hot Dip Galvanized per

ASTM A153 Class A

Threads: NPT per ASME B1.20.1

**Agency Approvals:** All cast iron threaded fittings are UL/ULC Listed and FM Approved.