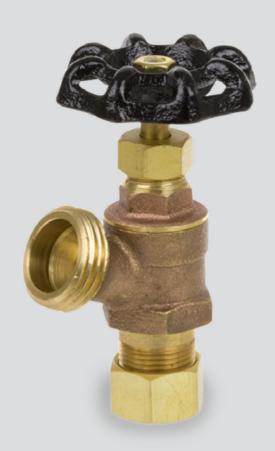

### **Design Features**

- 125 lb. CWP
- NPT x ¾" NHT
- Cast brass
- Cast Iron Handle

**Note:** Product contains brass which does not meet federal and state requirements for drinking water.