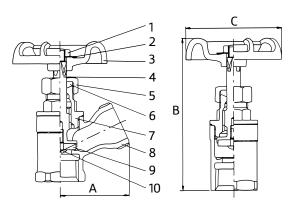

#### **Parts & Materials**

| No. | Part            | Material                         |  |  |  |
|-----|-----------------|----------------------------------|--|--|--|
| 1   | Nut             | Forged Steel ASTM-AISI-1010      |  |  |  |
| 2   | Name Plate      | Aluminium ASTM B-209, Alloy 1100 |  |  |  |
| 3   | Handwheel       | Cast Iron ASTM B-584, C85700     |  |  |  |
| 4   | Stem            | Cast Brass ASTM B-584, C85700    |  |  |  |
| 5   | Packing Nut     | Brass ASTM B-16, C36000          |  |  |  |
| 6   | Packing         | PTFE                             |  |  |  |
| 7   | Bonnet          | Cast Brass ASTM B-584, C85700    |  |  |  |
| 8   | Body            | Cast Brass ASTM B-584, C85700    |  |  |  |
| 9   | Seat Disk       | NBR                              |  |  |  |
| 10  | Seat Disk Screw | Brass ASTM B-134, C27000         |  |  |  |

#### **Dimensions**

| Size | Part Number | Weight | Α    | В    | С    |
|------|-------------|--------|------|------|------|
| In   |             | Lb     | In   | In   | In   |
| 1/2  | 0190106G    | 0.54   | 1.57 | 3.65 | 2.13 |