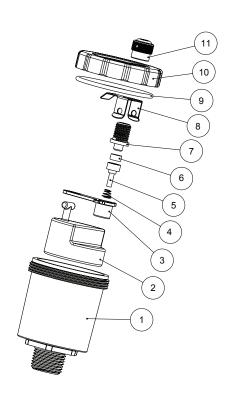

## Material

|    | Part           | Material                   | Specification    |  |
|----|----------------|----------------------------|------------------|--|
| 1  | Body           | Brass                      | ASTM B283 C37700 |  |
| 2  | Floating       | Polypropylene <sup>1</sup> | -                |  |
| 3  | Cursor         | Plastic                    | -                |  |
| 4  | Spring         | Stainless Steel            | AISI 304         |  |
| 5  | Shutter        | Plastic                    | -                |  |
| 6  | Shutter gasket | EPDM Perox                 | -                |  |
| 7  | Vent           | Brass                      | ASTM B283 C37700 |  |
| 8  | Cursor mount   | Stainless Steel            | -                |  |
| 9  | O-ring         | EPDM Perox                 | -                |  |
| 10 | Тар            | Brass                      | ASTM B283 C37700 |  |
| 11 | Vent cap       | Polypropylene <sup>1</sup> | -                |  |

<sup>&</sup>lt;sup>1</sup> For high temperature