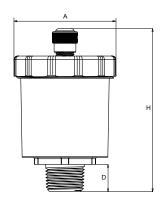

## Dimension, Weight

| Size | N            | Α    | D    | Н    | Weight |
|------|--------------|------|------|------|--------|
|      |              | [in] | [in] | [in] | [lb]   |
| 1/4" | 1⁄4 - 18 NPT | 1.82 | 0.47 | 2.83 | 0.34   |
| 3/8" | % - 18 NPT   | 1.82 | 0.47 | 2.83 | 0.34   |
| 1/2" | ½ - 14 NPT   | 1.82 | 0.61 | 2.97 | 0.34   |