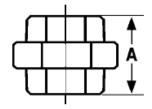

Union with Brass Seat 300# Malleable Iron Inches / Pounds

| Size  | A    | Approximate Weight (in Pounds) |
|-------|------|--------------------------------|
| 1/4   | 1.55 | 0.47                           |
| 3/8   | 1.71 | 0.49                           |
| 1/2   | 1.81 | 0.53                           |
| 3/4   | 2.12 | 0.80                           |
| 1     | 2.31 | 1.27                           |
| 1 1/4 | 2.66 | 1.63                           |
| 1 1/2 | 2.85 | 2.13                           |
| 2     | 3.23 | 3.46                           |
| 2 1/2 | 3.33 | 5.05                           |
| 3     | 4.09 | 7.66                           |
| 4     | 4.47 | 17.70                          |