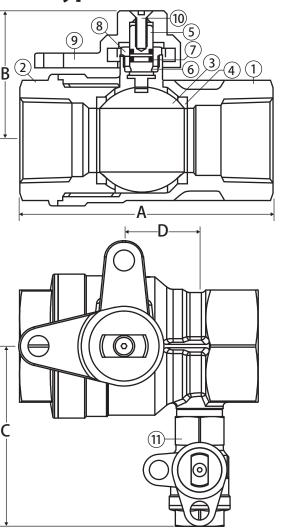

# **Material Specifications**

| No. | Part            | Materials                    |
|-----|-----------------|------------------------------|
| 1   | Body*           | Brass - CW617N               |
| 2   | End Connection* | Brass - CW617N               |
| 3   | Ball            | Chrome Plated Brass - CW617N |
| 4   | Seat (2)        | PTFE G300                    |
| 5   | Stem            | Brass - CW614N               |
| 6   | Packing         | Buna-N                       |
| 7   | Stem O-ring (2) | FKM                          |
| 8   | Packing Gland   | Brass - CW614N               |
| 9   | Lockwing Cap*   | Brass - CW617N               |
| 10  | Screw           | 304 Stainless Steel          |
| 11  | Bypass Valve*   | (See 175-LWN Spec Sheet)     |

\*Components may be TEA coated depending on selection

| Dim | en | sio | ns |
|-----|----|-----|----|
|     |    |     |    |

| Part No. | Size   | Α    | В    | С    | D    |
|----------|--------|------|------|------|------|
| 244-006B | 1-1/4" | 4.54 | 2.47 | 4.15 | 1.38 |
| 244-007B | 1-1/2" | 4.84 | 3.11 | 4.37 | 1.52 |
| 244-008  | 2"     | 5.73 | 3.32 | 4.51 | 1.81 |