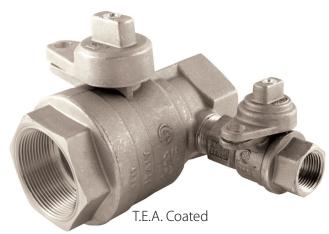

\*Components may be TEA coated depending on selection

| Dim | en | sio | ns |
|-----|----|-----|----|
|     |    |     |    |

| Part No. | Size   | Α    | В    | С    | D    |
|----------|--------|------|------|------|------|
| 244-006B | 1-1/4" | 4.54 | 2.47 | 4.15 | 1.38 |
| 244-007B | 1-1/2" | 4.84 | 3.11 | 4.37 | 1.52 |
| 244-008  | 2"     | 5.73 | 3.32 | 4.51 | 1.81 |

 $\_$  = Specify coating: D = Brass, T = T.E.A. Coated