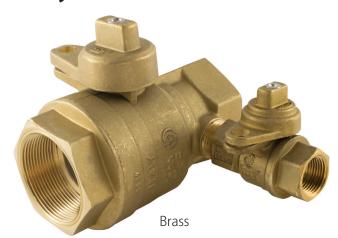

# **Material Specifications**

| No. | Part            | Materials                    |
|-----|-----------------|------------------------------|
| 1   | Body*           | Brass - CW617N               |
| 2   | End Connection* | Brass - CW617N               |
| 3   | Ball            | Chrome Plated Brass - CW617N |
| 4   | Seat (2)        | PTFE G300                    |
| 5   | Stem            | Brass - CW614N               |
| 6   | Packing         | Buna-N                       |
| 7   | Stem O-ring (2) | FKM                          |
| 8   | Packing Gland   | Brass - CW614N               |
| 9   | Lockwing Cap*   | Brass - CW617N               |
| 10  | Screw           | 304 Stainless Steel          |
| 11  | Bypass Valve*   | (See 175-LWN Spec Sheet)     |

\*Components may be TEA coated depending on selection

| Dim | en | sio | ns |
|-----|----|-----|----|
|     |    |     |    |

| Part No. | Size   | Α    | В    | С    | D    |
|----------|--------|------|------|------|------|
| 244-006B | 1-1/4" | 4.54 | 2.47 | 4.15 | 1.38 |
| 244-007B | 1-1/2" | 4.84 | 3.11 | 4.37 | 1.52 |
| 244-008  | 2"     | 5.73 | 3.32 | 4.51 | 1.81 |